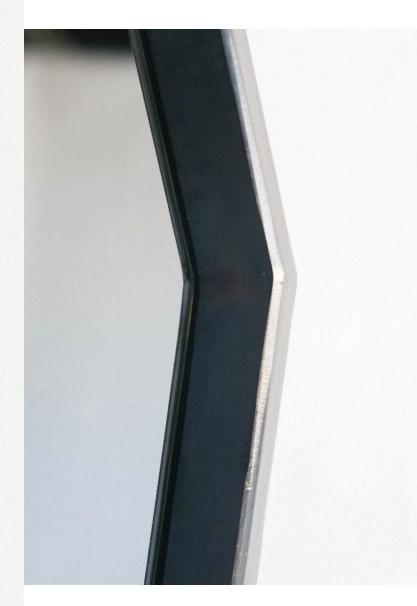

## MSRP

| Option          | USD   |
|-----------------|-------|
| Blackened Steel | 4,400 |
| Brass           | 7,200 |

The Otomo Floor Mirror is a contemporary design which brings simplicity and movement to a normally static but essential bedroom fixture. Minimal in style yet conceived to represent a geometric, Futurist positioning of a contrapposto figure. A walnut back is opposite a custom cut floating glass front and framed by a deep, handcrafted blackened steel patina. All of the elements of this piece combine for a clean, contemporary hard-lined look and feel. The impressive overall size of the Otomo Floor Mirror leaves nothing out of the frame making for a more comfortable and enjoyable experience. Pictured in a blackened steel frame, mirrored glass, and natural walnut back.