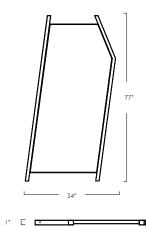

## MSRP

| Option          | USD   |
|-----------------|-------|
| Blackened Steel | 4,400 |
| Brass           | 7,200 |

The Otomo Floor Mirror is a contemporary design which brings simplicity and movement to a normally static but essential bedroom fixture. Minimal in style yet conceived to represent a geometric, Futurist positioning of a contrapposto figure. A walnut back is opposite a custom cut floating glass front and framed by a deep, handcrafted blackened steel patina. All of the elements of this piece combine for a clean, contemporary hard-lined look and feel. The impressive overall size of the Otomo Floor Mirror leaves nothing out of the frame making for a more comfortable and enjoyable experience. Pictured in a blackened steel frame, mirrored glass, and natural walnut back.