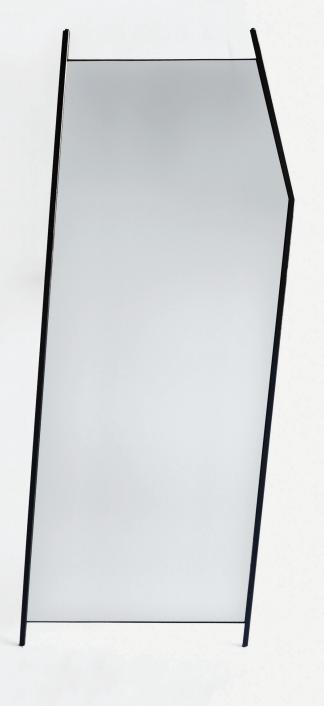

## MSRP

| Option          | USD   |
|-----------------|-------|
| Blackened Steel | 4,400 |
| Brass           | 7,200 |

The Otomo Floor Mirror is a contemporary design which brings simplicity and movement to a normally static but essential bedroom fixture. Minimal in style yet conceived to represent a geometric, Futurist positioning of a contrapposto figure. A walnut back is opposite a custom cut floating glass front and framed by a deep, handcrafted blackened steel patina. All of the elements of this piece combine for a clean, contemporary hard-lined look and feel. The impressive overall size of the Otomo Floor Mirror leaves nothing out of the frame making for a more comfortable and enjoyable experience. Pictured in a blackened steel frame, mirrored glass, and natural walnut back.