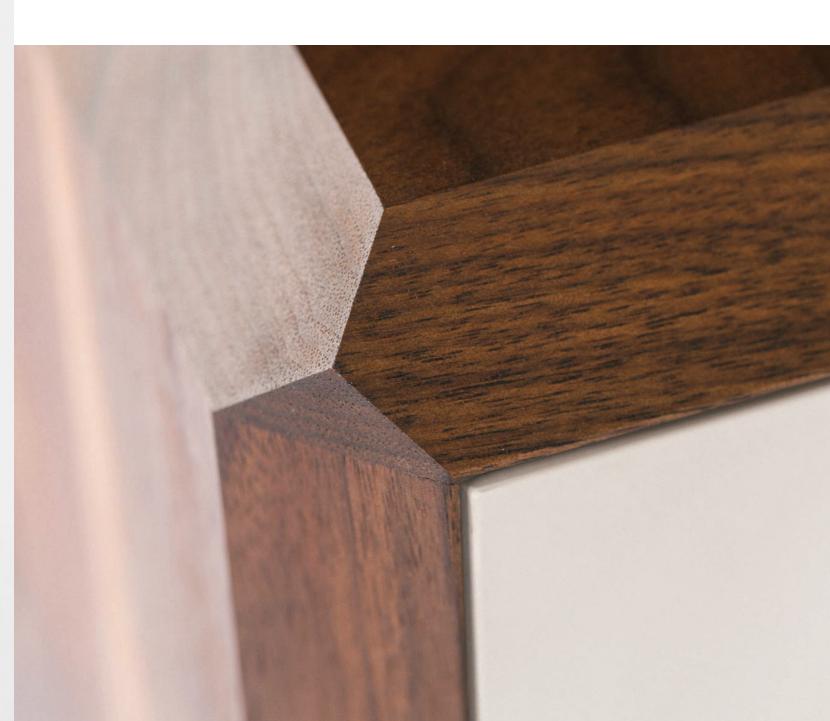

Mandelbrot Credenza

The Mandelbrot Credenza features iconic bevels which conjoin in each corner to a distinctive, solitary point. The sharp, clean lines are soft to the touch as the bevels fall back into the piece. Every detail is scrutinized with care. The casework, drawer boxes and shelves are constructed from solid, sustainably-sourced American hardwoods. The minimal brass pulls are made by hand in our downtown Los Angeles workshop by trained craftsman. The door and drawer fronts feature a custom finish that can be easily cleaned without compromising the depth of sheen; a VOC-Compliant, two-part color similar in depth and durability to an automotive finish tailored for the home. The Mandelbrot Credenza embodies a contemporary and minimal aesthetic. Look for the rest of the Mandelbrot line to help complete your interior. Pictured in natural walnut, white door and drawer fronts, blackened steel base, solid brass hardware, and a hand-rubbed oil and wax finish.