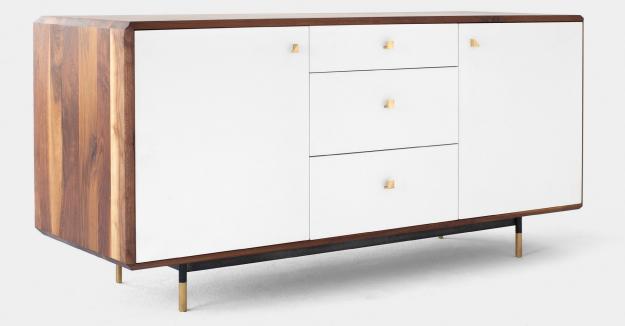

Mandelbrot Credenza

The Mandelbrot Credenza features iconic bevels which conjoin in each corner to a distinctive, solitary point. The sharp, clean lines are soft to the touch as the bevels fall back into the piece. Every detail is scrutinized with care. The casework, drawer boxes and shelves are constructed from solid, sustainably-sourced American hardwoods. The minimal brass pulls are made by hand in our downtown Los Angeles workshop by trained craftsman. The door and drawer fronts feature a custom finish that can be easily cleaned without compromising the depth of sheen; a VOC-Compliant, two-part color similar in depth and durability to an automotive finish tailored for the home. The Mandelbrot Credenza embodies a contemporary and minimal aesthetic. Look for the rest of the Mandelbrot line to help complete your interior. Pictured in natural walnut, white door and drawer fronts, blackened steel base, solid brass hardware, and a hand-rubbed oil and wax finish.