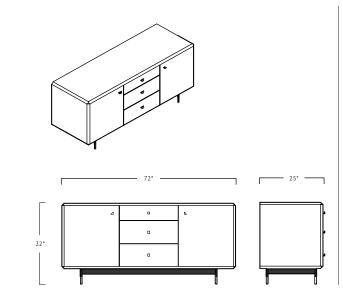

Mandelbrot Credenza

The Mandelbrot Credenza features iconic bevels which conjoin in each corner to a distinctive, solitary point. The sharp, clean lines are soft to the touch as the bevels fall back into the piece. Every detail is scrutinized with care. The casework, drawer boxes and shelves are constructed from solid, sustainably-sourced American hardwoods. The minimal brass pulls are made by hand in our downtown Los Angeles workshop by trained craftsman. The door and drawer fronts feature a custom finish that can be easily cleaned without compromising the depth of sheen; a VOC-Compliant, two-part color similar in depth and durability to an automotive finish tailored for the home. The Mandelbrot Credenza embodies a contemporary and minimal aesthetic. Look for the rest of the Mandelbrot line to help complete your interior. Pictured in natural walnut, white door and drawer fronts, blackened steel base, solid brass hardware, and a hand-rubbed oil and wax finish.