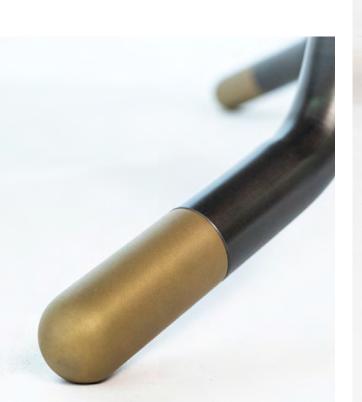

## Retail pricing

| Option          | USD  |  |
|-----------------|------|--|
| Blackened Steel | 2800 |  |
| w/ Brass Feet   | 3200 |  |
|                 |      |  |

## Retail pricing

|  | Option          | USD   |
|--|-----------------|-------|
|  | Blackened Steel | 1,800 |
|  | w/ Brass Feet   | 2,100 |

The Heldon Base is a minimal design which gives lift and weightlessness to any table top. The one and a half inch thick round steel is the perfect proportion, incredibly sturdy, without flex, and conveying a soft delicacy with subtle bends which flow together. The Heldon Base also provides generous under-table space with its angled legs and feet that extend the grounding points for stability while allowing spacious chair and leg clearances. The Heldon Base is a minimal yet impressive support system for any table top. Paired with our Mandelbrot Table Top the Heldon Base is recessed into the table for a professional look and feel designed to land at the most ergonomic 29-inch table height.