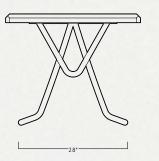

Four Leg Heldon Base





## De JONG & Co

+1 (424) 738 0353 dejong@dejongandco.com

## Retail pricing

| Option          | USD  |  |
|-----------------|------|--|
| Blackened Steel | 2800 |  |
| w/ Brass Feet   | 3200 |  |
|                 |      |  |





## De JONG & Co

+1 (424) 738 0353 dejong@dejongandco.com

## Retail pricing

|  | Option          | USD   |
|--|-----------------|-------|
|  | Blackened Steel | 1,800 |
|  | w/ Brass Feet   | 2,100 |









The Heldon Base is a minimal design which gives lift and weightlessness to any table top. The one and a half inch thick round steel is the perfect proportion, incredibly sturdy, without flex, and conveying a soft delicacy with subtle bends which flow together. The Heldon Base also provides generous under-table space with its angled legs and feet that