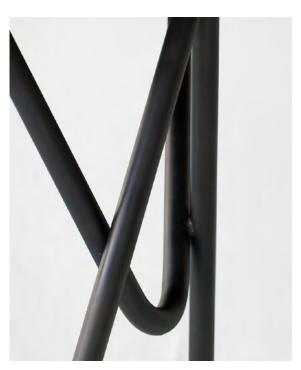

Four Leg Heldon Base

## Retail pricing

| Option          | USD  |  |
|-----------------|------|--|
| Blackened Steel | 2800 |  |
| w/ Brass Feet   | 3200 |  |
|                 |      |  |

## Retail pricing

|  | Option          | USD   |
|--|-----------------|-------|
|  | Blackened Steel | 1,800 |
|  | w/ Brass Feet   | 2,100 |

The Heldon Base is a minimal design which gives lift and weightlessness to any table top. The one and a half inch thick round steel is the perfect proportion, incredibly sturdy, without flex, and conveying a soft delicacy with subtle bends which flow together. The Heldon Base also provides generous under-table space with its angled legs and feet that extend the grounding points for stability while allowing spacious chair and leg clearances. The Heldon Base is a minimal yet impressive support system for any table top. Paired with our Mandelbrot Table Top the Heldon Base is recessed into the table for a professional look and feel designed to land at the most ergonomic 29-inch table height.