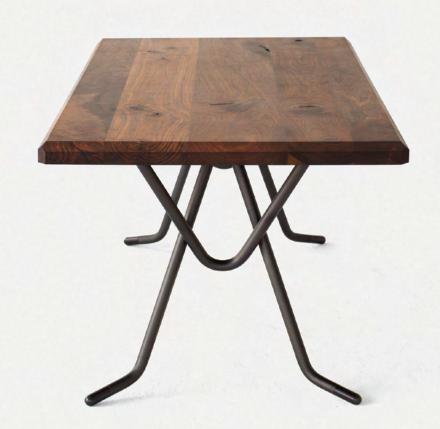

Four Leg Heldon Base

## Retail pricing

| Option          | USD  |  |
|-----------------|------|--|
| Blackened Steel | 2800 |  |
| w/ Brass Feet   | 3200 |  |
|                 |      |  |

## Retail pricing

|  | Option          | USD   |
|--|-----------------|-------|
|  | Blackened Steel | 1,800 |
|  | w/ Brass Feet   | 2,100 |

The Heldon Base is a minimal design which gives lift and weightlessness to any table top. The one and a half inch thick round steel is the perfect proportion, incredibly sturdy, without flex, and conveying a soft delicacy with subtle bends which flow together. The Heldon Base also provides generous under-table space with its angled legs and feet that extend the grounding points for stability while allowing spacious chair and leg clearances. The Heldon Base is a minimal yet impressive support system for any table top. Paired with our Mandelbrot Table Top the Heldon Base is recessed into the table for a professional look and feel designed to land at the most ergonomic 29-inch table height.