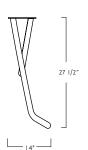

Four Leg Heldon Base





## De JONG & Co

+1 (424) 738 0353 dejong@dejongandco.com

## Retail pricing

| Option          | USD  |  |
|-----------------|------|--|
| Blackened Steel | 2800 |  |
| w/ Brass Feet   | 3200 |  |
|                 |      |  |





## De JONG & Co

+1 (424) 738 0353 dejong@dejongandco.com

## Retail pricing

|  | Option          | USD   |
|--|-----------------|-------|
|  | Blackened Steel | 1,800 |
|  | w/ Brass Feet   | 2,100 |









The Heldon Base is a minimal design which gives lift and weightlessness to any table top. The one and a half inch thick round steel is the perfect proportion, incredibly sturdy, without flex, and conveying a soft delicacy with subtle bends which flow together. The Heldon Base also provides generous under-table space with its angled legs and feet that e