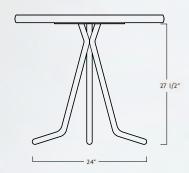

Four Leg Heldon Base





## De JONG & Co

+1 (424) 738 0353 dejong@dejongandco.com

## Retail pricing

| Option          | USD  |  |
|-----------------|------|--|
| Blackened Steel | 2800 |  |
| w/ Brass Feet   | 3200 |  |
|                 |      |  |





## De JONG & Co

+1 (424) 738 0353 dejong@dejongandco.com

## Retail pricing

|  | Option          | USD   |
|--|-----------------|-------|
|  | Blackened Steel | 1,800 |
|  | w/ Brass Feet   | 2,100 |









The Heldon Base is a minimal design which gives lift and weightlessness to any table top. The one and a half inch thick round steel is the perfect proportion, incredibly sturdy, without flex, and conveying a soft delicacy with subtle bends which flow together. The Heldon Base also provides generous under-table space with its angled legs and feet that extend the grounding points for stability while allowing spacious chair and leg clearances. The Heldon Base is a minimal yet impressive support system for any table top. Paired with our Mandelbrot Table Top the Heldon Base is recessed