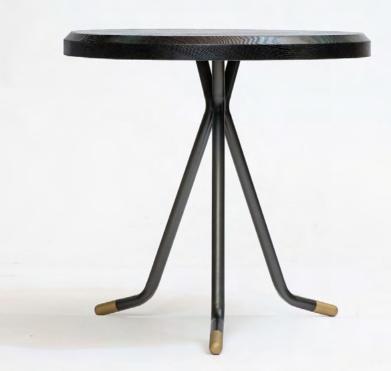

Four Leg Heldon Base

## Retail pricing

| Option          | USD  |  |
|-----------------|------|--|
| Blackened Steel | 2800 |  |
| w/ Brass Feet   | 3200 |  |
|                 |      |  |

## Retail pricing

|  | Option          | USD   |
|--|-----------------|-------|
|  | Blackened Steel | 1,800 |
|  | w/ Brass Feet   | 2,100 |

The Heldon Base is a minimal design which gives lift and weightlessness to any table top. The one and a half inch thick round steel is the perfect proportion, incredibly sturdy, without flex, and conveying a soft delicacy with subtle bends which flow together. The Heldon Base also provides generous under-table space with its angled legs and feet that extend the grounding points for stability while allowing spacious chair and leg clearances. The Heldon Base is a minimal yet impressive support system for any table top. Paired with our Mandelbrot Table Top the Heldon Base is recessed into the table for a professional look and feel designed to land at the most ergonomic 29-inch table height.