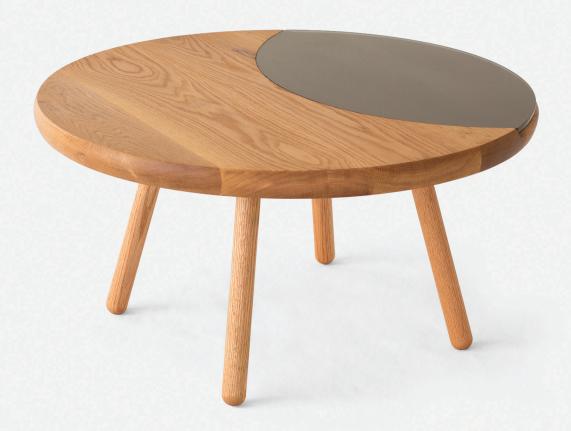

## De JONG & Co

dejong@dejongandco.com

| MSRP    |       |
|---------|-------|
| Species | USD   |
| Walnut  | 2,600 |
| Oak     | 2,400 |
| Maple   | 2.400 |

The Dibbet Coffee Table is a minimal, low, round table with a smoked glass, lens-shaped insert recessed flush into the top. A comfortable and contemporary living room centerpiece or side table with sturdy, thick glass to help you take down a note or place a drink without worrying about where your coasters went. The glass is removable and easily cleaned and can be used directly for serving your favorite cheese or charcuterie. The round shape allows easy movement around the table with no sharp corners. Pictured in natural oak, bronze smoked glass, and a hand-rubbed oil & wax finish.