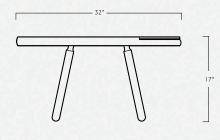

## De JONG & Co

dejong@dejongandco.com

| MSRP    |       |
|---------|-------|
| Species | USD   |
| Walnut  | 2,600 |
| Oak     | 2,400 |
| Maple   | 2.400 |

The Dibbet Coffee Table is a minimal, low, round table with a smoked glass, lens-shaped insert recessed flush into the top. A comfortable and contemporary living room centerpiece or side table with sturdy, thick glass to help you take down a note or place a drink without worrying about where your coasters went. The glass is removable and easily cleaned and can be used directly for serving your favorite cheese or charcuterie. The round shape allows easy movement around the table with no sharp corners. Pictured in natural oak, bronze smoked glass, and a hand-rubbed oil & wax finish.