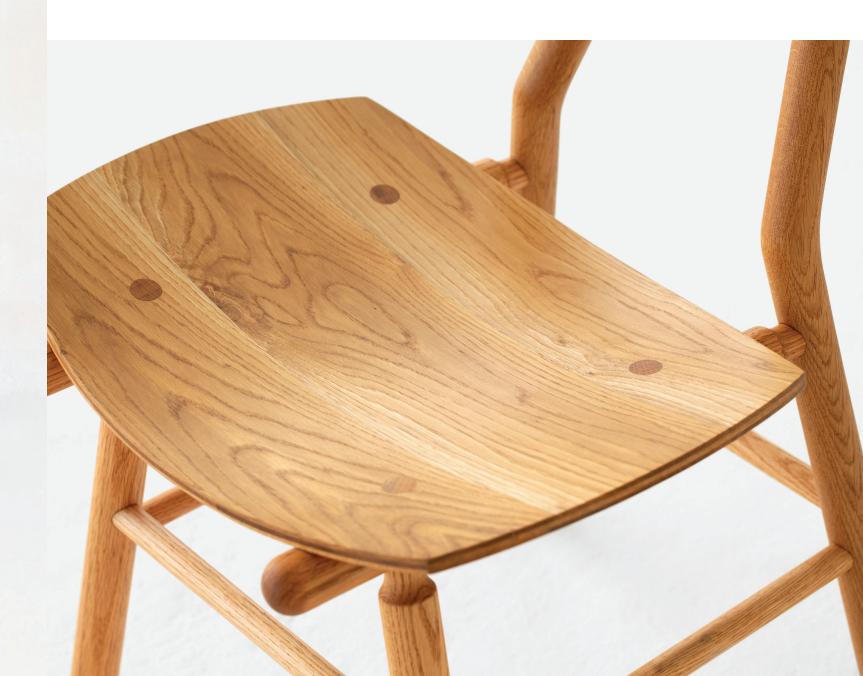

The Hiro Chair is a contemporary, minimal design made with traditional methods and solid wood joinery. The seat and back are fabricated from custom milled hardwood with a specially pressed curve hugging the occupant for a comfortable sit. Its light and strong frame is intently designed with specific angles and contours for exceptional comfort with varying body types. Warmth and poise flow through this chair all the way up to its rounded back handle. Suitable as dining, occaisonal, or even a substitute for lounge seating; the Hiro Chair is highly versatile. This contemporary chair will be the focal point of any space with its simple yet refined details. Pictured in natural oak with a hand-rubbed oil & wax finish.