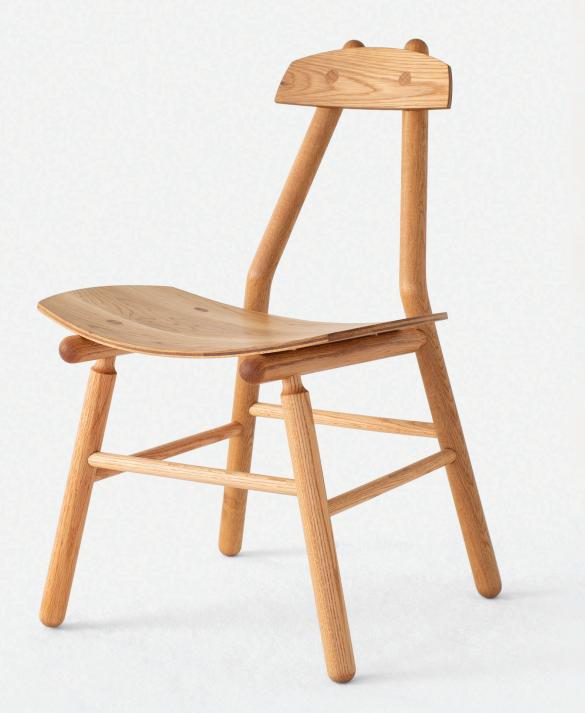

The Hiro Chair is a contemporary, minimal design made with traditional methods and solid wood joinery. The seat and back are fabricated from custom milled hardwood with a specially pressed curve hugging the occupant for a comfortable sit. Its light and strong frame is intently designed with specific angles and contours for exceptional comfort with varying body types. Warmth and poise flow through this chair all the way up to its rounded back handle. Suitable as dining, occaisonal, or even a substitute for lounge seating; the Hiro Chair is highly versatile. This contemporary chair will be the focal point of any space with its simple yet refined details. Pictured in natural oak with a hand-rubbed oil & wax finish.