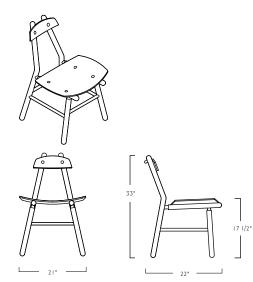

The Hiro Chair is a contemporary, minimal design made with traditional methods and solid wood joinery. The seat and back are fabricated from custom milled hardwood with a specially pressed curve hugging the occupant for a comfortable sit. Its light and strong frame is intently designed with specific angles and contours for exceptional comfort with varying body types. Warmth and poise flow through this chair all the way up to its rounded back handle. Suitable as dining, occaisonal, or even a substitute for lounge seating; the Hiro Chair is highly versatile. This contemporary chair will be the focal point of any space with its simple yet refined details. Pictured in natural oak with a hand-rubbed oil & wax finish.